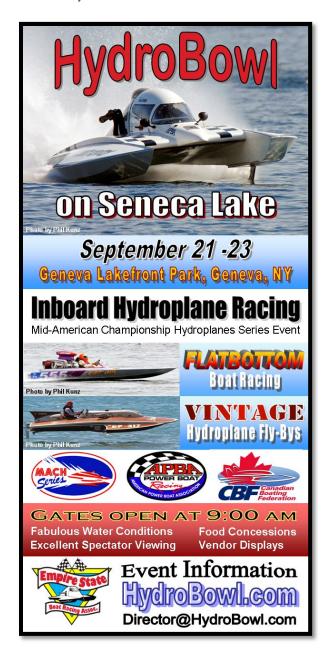

# HydroBowl on Seneca Lake Sponsorship Opportunities

**Geneva Lakefront Park Geneva, NY** 

HydroBowl on Seneca Lake is three days of premier professional boat racing and a festival event. This event with 7,500 spectators per day extends beyond direct brand exposure to include websites, live video streaming, broadcast, and other media before, during, and after the event. This is one of the region's most highly attended public events. Similar recent successful events in Upstate New York have resulted in a proven formula to leverage this extremely educated and brand loyal demographic. Empire State Boat Racing Association is devoted to bringing new events, race teams and sponsorship to the Finger Lakes Region and Upstate New York. Our primary goal is to bring residents of the Upstate New York "edge of your seat" boat racing entertainment.